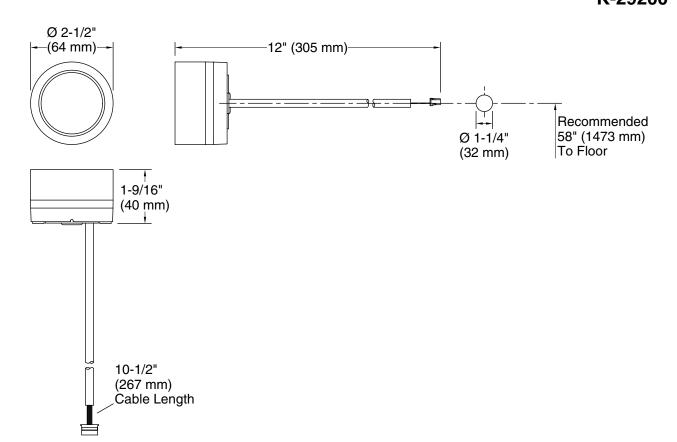

## Wall-mount bath filler digital interface K-29200

#### Wall-mount bath filler digital interface K-29200

#### **Technical Information**

All product dimensions are nominal.

Drain included: No

Bluetooth® range: 32 ft (0.8 m)

Bluetooth® version: 4.1

Max. Ambient temp: 125°F (51.7°C) Min. Operating temp: 86°F (30°C) Max. Operating temp: 120°F (48.9°C)