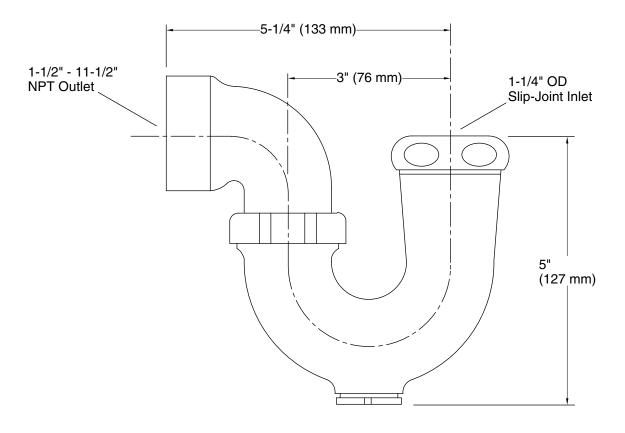

## **KOHLER**, Faucets

#### **Features**

- Adjustable rotation on outlet tube.
- Slip-joint inlet.
- Cleanout plug.

#### Material

Cast brass construction for durability and reliability.

#### **Recommended Products/Accessories**

K-23726 Drain treatment K-23723 Faucet cleaner



Codes/Standards
ASME A112.18.2/CSA B125.2

KOHLER® Faucet Lifetime Limited WarrantyKOHLER® One-Year Limited Warranty

See website for detailed warranty information.

#### Available Colors/Finishes

Color tiles intended for reference only.

Color Code Description

CP Polished Chrome



# **KOHLER**, Faucets



### **Technical Information**

All product dimensions are nominal.

#### **Notes**

Install this product according to the installation guide.