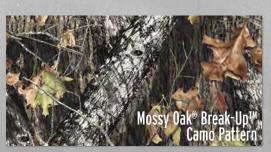

The **Camo Waterproof Winter** features 80 grams of 3M Thinsulate<sup>™</sup> Insulation with a secure cuff and Velcro closure for superior warmth retention. Lined with 100% Waterproof and Windproof middle layer, this performance work glove also features Mossy Oak® Break-Up<sup>™</sup> Camo Pattern on the top of hand. Designed for winter work and handy for winter recreation.

| INSULATION  | 80g 3M Thinsulate™                                             |
|-------------|----------------------------------------------------------------|
| MEMBRANE    | 100% waterproof                                                |
| TOP OF HAND | Mossy Oak® Break-Up™<br>camo pattern                           |
| PALM        | synthetic base layer with heavy<br>duty non-slip reinforcement |
| LINER       | soft microfleece keeps<br>hands warm and dry                   |
| THUMB       | terry cloth brow wipe                                          |
| SIZING      | S-2XL                                                          |
| PART #      | 05-3470-99-[size]                                              |
|             |                                                                |