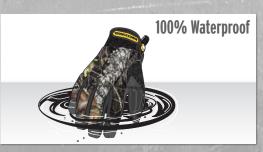

The **Camo Waterproof Winter** features 80 grams of 3M Thinsulate<sup>™</sup> Insulation with a secure cuff and Velcro closure for superior warmth retention. Lined with 100% Waterproof and Windproof middle layer, this performance work glove also features Mossy Oak® Break-Up<sup>™</sup> Camo Pattern on the top of hand. Designed for winter work and handy for winter recreation.

| INSULATION  | 80g 3M Thinsulate™                                             |
|-------------|----------------------------------------------------------------|
| MEMBRANE    | 100% waterproof                                                |
| TOP OF HAND | Mossy Oak® Break-Up™<br>camo pattern                           |
| PALM        | synthetic base layer with heavy<br>duty non-slip reinforcement |
| LINER       | soft microfleece keeps<br>hands warm and dry                   |
| THUMB       | terry cloth brow wipe                                          |
| SIZING      | S-2XL                                                          |
| PART #      | 05-3470-99-[size]                                              |
|             |                                                                |