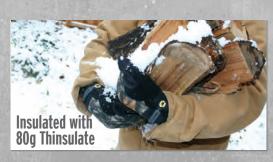

The **Camo Waterproof Winter** features 80 grams of 3M Thinsulate<sup>™</sup> Insulation with a secure cuff and Velcro closure for superior warmth retention. Lined with 100% Waterproof and Windproof middle layer, this performance work glove also features Mossy Oak® Break-Up<sup>™</sup> Camo Pattern on the top of hand. Designed for winter work and handy for winter recreation.

| INSULATION  | 80g 3M Thinsulate™                                             |
|-------------|----------------------------------------------------------------|
| MEMBRANE    | 100% waterproof                                                |
| TOP OF HAND | Mossy Oak® Break-Up™<br>camo pattern                           |
| PALM        | synthetic base layer with heavy<br>duty non-slip reinforcement |
| LINER       | soft microfleece keeps<br>hands warm and dry                   |
| THUMB       | terry cloth brow wipe                                          |
| SIZING      | S-2XL                                                          |
| PART #      | 05-3470-99-[size]                                              |
|             |                                                                |