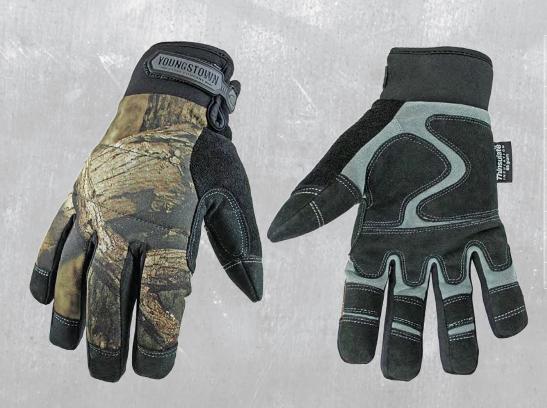

The **Camo Waterproof Winter** features 80 grams of 3M Thinsulate<sup>™</sup> Insulation with a secure cuff and Velcro closure for superior warmth retention. Lined with 100% Waterproof and Windproof middle layer, this performance work glove also features Mossy Oak® Break-Up<sup>™</sup> Camo Pattern on the top of hand. Designed for winter work and handy for winter recreation.

| INSULATION  | 80g 3M Thinsulate™                                             |
|-------------|----------------------------------------------------------------|
| MEMBRANE    | 100% waterproof                                                |
| TOP OF HAND | Mossy Oak® Break-Up™<br>camo pattern                           |
| PALM        | synthetic base layer with heavy<br>duty non-slip reinforcement |
| LINER       | soft microfleece keeps<br>hands warm and dry                   |
| THUMB       | terry cloth brow wipe                                          |
| SIZING      | S-2XL                                                          |
| PART #      | 05-3470-99-[size]                                              |
|             |                                                                |