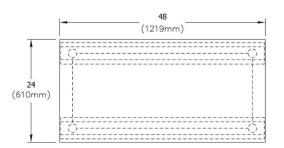

| Material:                 | Stainless Steel |
|---------------------------|-----------------|
| Finish:                   | #4 Finish       |
| Gauge:                    | 16              |
| Weight Without Packaging: | 82              |
| Number of Bowls:          | 0               |
| Sink Dimensions:          | 48" x 24" x 36" |
| Leg Type:                 | Stainless Steel |