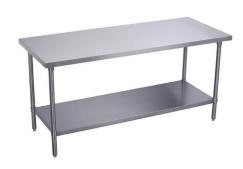

## Elkay Stainless Steel 48" x 24" x 36" 16 Gauge Flat Top Work Table with Stainless Steel Legs and Undershelf

Model(s) WT24S48-STSX

## PRODUCT SPECIFICATIONS

Elkay Stainless Steel 48" x 24" x 36" 16 Gauge Flat Top Work Table with Stainless Steel Legs and Undershelf. Sink is manufactured from 16 gauge Stainless Steel with a #4 Finish.

| Material:                 | Stainless Steel |
|---------------------------|-----------------|
| Finish:                   | #4 Finish       |
| Gauge:                    | 16              |
| Weight Without Packaging: | 82              |
| Number of Bowls:          | 0               |
| Sink Dimensions:          | 48" x 24" x 36" |
| Leg Type:                 | Stainless Steel |