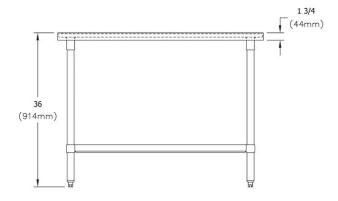

| Material:                 | Stainless Steel |
|---------------------------|-----------------|
| Finish:                   | #4 Finish       |
| Gauge:                    | 16              |
| Weight Without Packaging: | 82              |
| Number of Bowls:          | 0               |
| Sink Dimensions:          | 48" x 24" x 36" |
| Leg Type:                 | Stainless Steel |