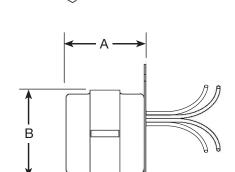

Part Number: 18008

Primary Voltage and frequency: 120VAC 50/60 HZ

Secondary Voltage: 24 VAC

Wiring Connections: 4-9" Lead Wires

Output at 100% Power rating: 40 VA

Over Load Protection: Energy Limited

Mouting: 4"x4" plate mount

Approvals: CSA Certified

LII. Common and

UL Component Recognized

N.E.C. Approved

| Part Number | Α    | В    |
|-------------|------|------|
| 18008       | 2.4" | 2.6" |

Part Number: 18020

Primary Voltage and frequency: 120VAC 50/60 HZ