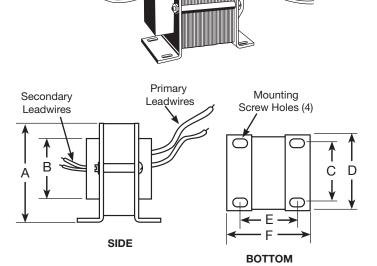

Secondary Voltage: 24 VAC

Wiring Connections: 4-12" Lead Wires

Output at 100% Power rating: 75 VA

Over Load Protection: Internal fused secondary

Mouting: Foot-mounted Approvals: CSA Certified

**UL Component Recognized** 

N.E.C. Approved

| Part<br>Number | A     | В     | С     | D     | E     | F     |
|----------------|-------|-------|-------|-------|-------|-------|
| 18020          | 2.94" | 1.75" | 1.75" | 2.19" | 2.45" | 3.13" |