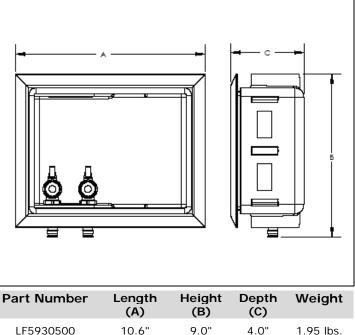

## **Product Information and Application Use**

Uponor's ProPEX<sup>®</sup> Washing Machine Outlet Box comes with two ½" ProPEX hot and cold, color-coded, lead-free brass valves.<sup>1</sup> The valves may be mounted from the top or bottom. The four support brackets provide easy mounting between studs. The snap-on frame (included) accommodates up to 1" drywall.

# ✓ Description

ProPEX Washing Machine Outlet Box, 1/2" (LF Brass) Valves LF5930500