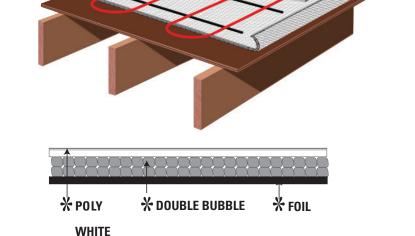

## **ULTRA POLY BARRIER**

| ITEM#         | Ī | DESCRIPTION                   |   | SIZE      | SQ. FT. |
|---------------|---|-------------------------------|---|-----------|---------|
| T11320-48-125 | : | Ultra Foil-Double Bubble-Poly | : | 48"x 125' | 500     |
| T14320-48-125 | : | Foil-Double Bubble-Poly       | : | 48"x 125' | 500     |

Poly Barrier is a double layer of polyethylene bubbles bonded to a layer of 99% pure aluminum foil on one side, and a layer of white polyethylene on the other side. Both Ultra and Standard grade products are approved vapor barriers. The Ultra grade offers a superior product thickness of 10 mil (versus 7 mil). Both Poly Barriers improve slab heat loss efficiency by 50%, directing heat up toward the living space.