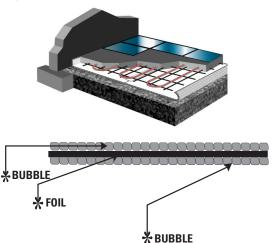

## **ULTRA CONCRETE BARRIER FOIL (CBF)**

Ultra CONCRETE BARRIER FOIL™ (CBF) is a layer of pure aluminum Foil sealed on both sides by industrial-strength polyethylene bubbles. This patented design protects the aluminum from lime in curing concrete, which deteriorates foil on contact.

Can be easily installed over rough grade while significantly reducing slab heat loss.

| ITEM#         | DESCRIPTION        | SIZE      | SQ. FT. |
|---------------|--------------------|-----------|---------|
| T11620-16-125 | Bubble-Foil-Bubble | 16"x 125' | 167     |
| T11620-48-125 | Bubble-Foil-Bubble | 48"x 125' | 500     |