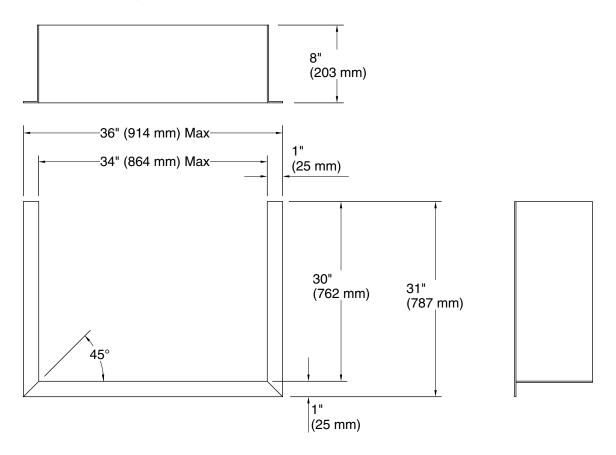

## **Features**

- For use with All Pro® Bath/Shower series 6104, Performa™ Bath/Shower series 7104, and Accord® Bath/Shower series 7114
- Provides a watertight, professional-looking installation in stud pockets with a window.
- Accomodates windows up to 35" (889 mm) wide, and 30" (762 mm) down into the wall enclosure.
- Kit includes sill, jambs, and caulk.

## **Technical Information**

All product dimensions are nominal.

Material:

Vinyl

## **Notes**

Measure your actual product for roughing-in details.