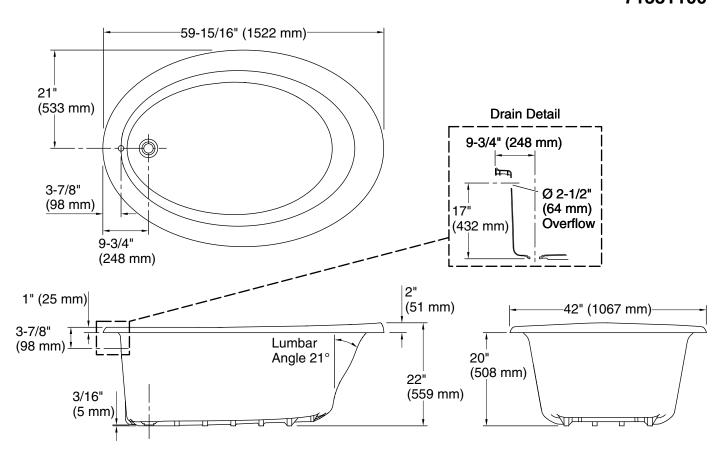

# **Lawson**® 60" x 42" drop-in bath **71331100**

## **Technical Information**

All product dimensions are nominal.

Installation: Drop-in Drain location: End

Basin area, bottom: 38-5/8" x 24-1/2" (980 mm x 622 mm)

Basin area, top: 58-1/16" x 39-9/16" (1475 mm x 1005 mm)

Water depth: 15" (381 mm)
Water capacity: 68 gal (257.4 L)