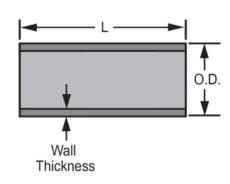

Pipe Type 20 Foot Length

= 20 **AVG.O.** = 8.625

Minimu = .500 m Wall

## Typical Pipe Dimension Reference

The information printed here is based on current information & product design at the time of publication and is subject to change without notification. Spears® ongoing commitment to product improvement may result in some variation. No representation, guarantees or warranties of any kind are as to its accuracy, suitability for particular application or results to be obtained thereform. For verification of technical data or additional information, please contact Spears® Technical Service Department :: WEST COAST : (818) 364-1611 - EAST COAST : (717) 938-9006