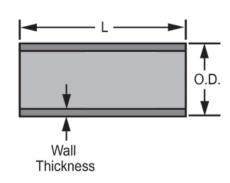

Pipe Type 20 Foot Length

L = 20

**AVG.O.** = 3.500

Minimu = .300 m Wall

## Typical Pipe Dimension Reference

The information printed here is based on current information & product design at the time of publication and is subject to change without notification. Spears® ongoing commitment to product improvement may result in some variation. No representation, guarantees or warranties of any kind are as to its accuracy, suitability for particular application or results to be obtained thereform. For verification of technical data or additional information, please contact Spears® Technical Service Department :: WEST COAST : (818) 364-1611 - EAST COAST : (717) 938-9006