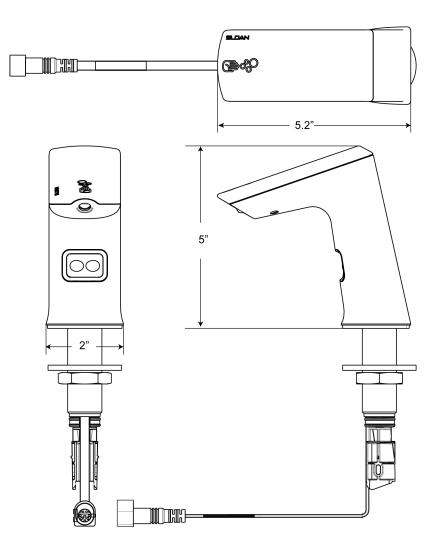

## DETAILS

- Finish: Graphite (GR)
- Power Type: Battery
- Height: 5" (127mm)
- Width: 2" (51mm)
- Depth: 5 <sup>1</sup>/<sub>5</sub>" (132mm)
- Sensor Type: IR