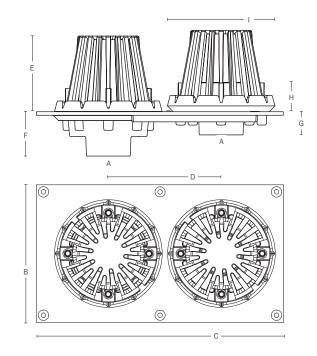

#### **DIMENSIONS**

| A: | Connections           | 2", 3", 4" No-hu |
|----|-----------------------|------------------|
| B: | Plate width           | 101/2"           |
| C: | Plate length          | 181/8"           |
| D: | Outlets O.C.          | 85/8"            |
| E: | Dome height           | 53/4"            |
| F: | Main outlet           | 33/8"            |
| G: | Overflow outlet       | 13/4"            |
| H: | Overflow inlet height | 21/4"            |
| 1: | Collar width          | 81/4"            |
|    |                       |                  |