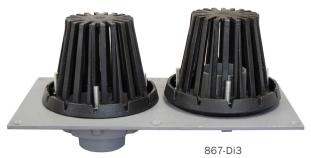

# 867-A

e.g. 867-Di3: Combination roof drain/overflow fixture with 3" No-hub connection

| <u>A</u> | CONNECTION    | ACCESSORIES |       |                     |
|----------|---------------|-------------|-------|---------------------|
|          | Di2 2" No-Hub |             | 867-C | Underdeck clamp kit |
|          | Di3 3" No-Hub |             |       |                     |
|          | Di4 4" No-Hub |             |       |                     |