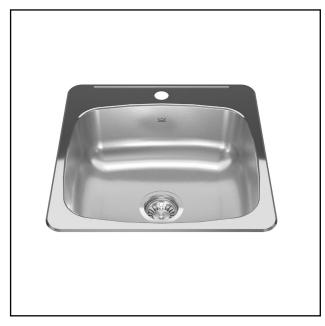

# SINGLE BOWL 20 GAUGE TOPMOUNT/DROP IN

MODEL: RSL2020-3N (3 FAUCET HOLES)
MODEL: RSL2020-1N (1 FAUCET HOLE)

# **TECHNICAL FEATURES**

OVERALL SINK SIZE (OD) 20 9/16" FB x 20 1/8" LR BOWL SIZE (ID) 16" FB x 18" LR x 7" DP

MINIMUM CABINET SIZE 24"

MATERIAL 20 Gauge

CORNER RADIUS 70 mm

STAINLESS STEEL FINISH Linear Finish Bowl with Mirror Finished Rim

DRAIN HOLE LOCATION Center

INSTALLATION TYPE Topmount/Drop In SOUND COATING Sound pads

WEIGHT 9.0lbs

WARRANTY Limited Lifetime

COUNTRY OF ORIGIN Canada