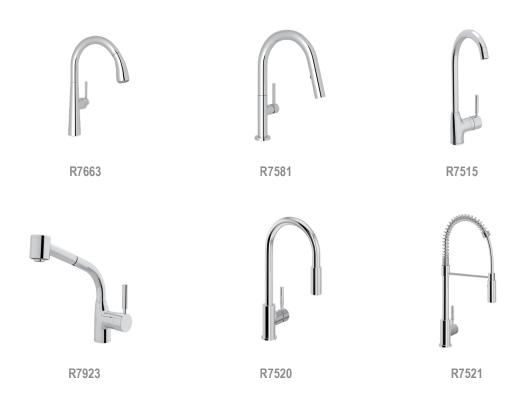

LECTION



## Available finishes





MB Matte Black



PN Polished Nickel



SS Stainless Steel





RG Rose Gold

Individual finish options vary by product. Consult your local showroom for availability.

Influenced by the Industrial Chic Movement, the Lux™ Collection combines the perfect mix of beauty and brawn. Drawing from early 19th century stainless steel kitchens in fishmongers and butchery packing houses, the faucets have an unfettered, hardworking style. The Lux™ Collection offers a full range of Pull-Down Faucets that replicate the look of a professional kitchen. Tall, sleek and sophisticated – each are statement makers.

A DISTINCTIVE MEMBER OF THE HOUSE OF ROHL











Authentically crafted in Italy Individual finish options vary by product Modern style

## KITCHEN FAUCETS



## BAR/FOOD PREP FAUCETS AND OTHERS