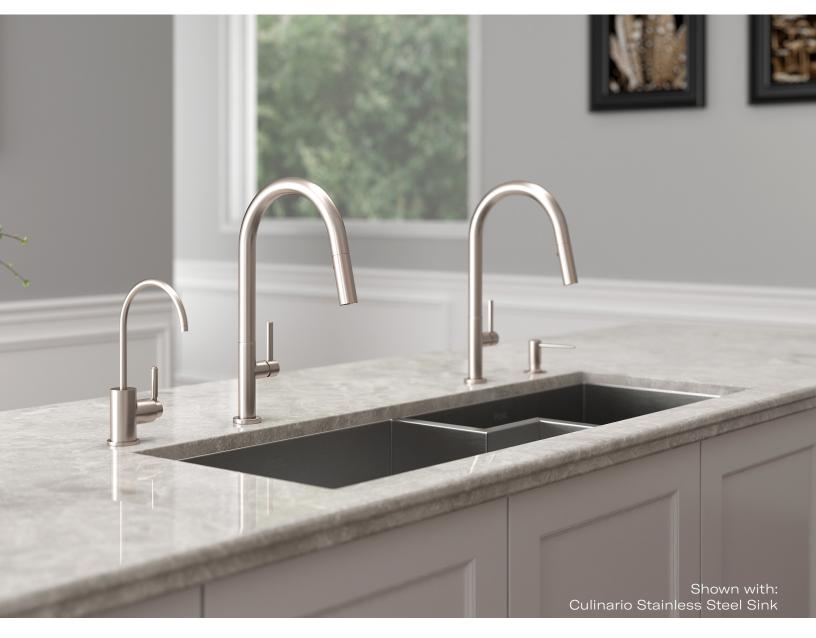

## Available finishes

MB Matte Black

PN Polished Nickel

SS Stainless Steel

RG Rose Gold

Individual finish options vary by product. Consult your local showroom for availability.

Influenced by the Industrial Chic Movement, the Lux™ Collection combines the perfect mix of beauty and brawn. Drawing from early 19th century stainless steel kitchens in fishmongers and butchery packing houses, the faucets have an unfettered, hardworking style. The Lux™ Collection offers a full range of Pull-Down Faucets that replicate the look of a professional kitchen. Tall, sleek and sophisticated – each are statement makers.

## KITCHEN FAUCETS