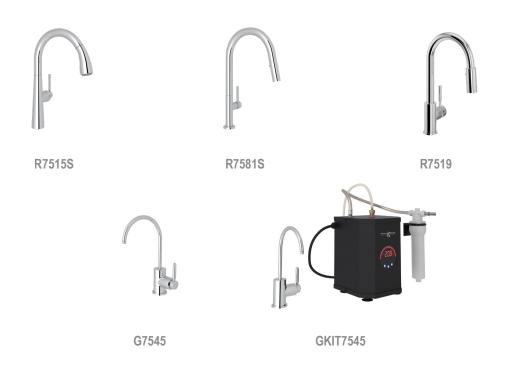

B Matte Black



PN Polished Nickel



SS Stainless Steel





RG Rose Gold

Individual finish options vary by product. Consult your local showroom for availability.

Influenced by the Industrial Chic Movement, the Lux™ Collection combines the perfect mix of beauty and brawn. Drawing from early 19th century stainless steel kitchens in fishmongers and butchery packing houses, the faucets have an unfettered, hardworking style. The Lux™ Collection offers a full range of Pull-Down Faucets that replicate the look of a professional kitchen. Tall, sleek and sophisticated – each are statement makers.

A DISTINCTIVE MEMBER OF THE HOUSE OF ROHL











Authentically crafted in Italy Individual finish options vary by product Modern style

## KITCHEN FAUCETS



## BAR/FOOD PREP FAUCETS AND OTHERS