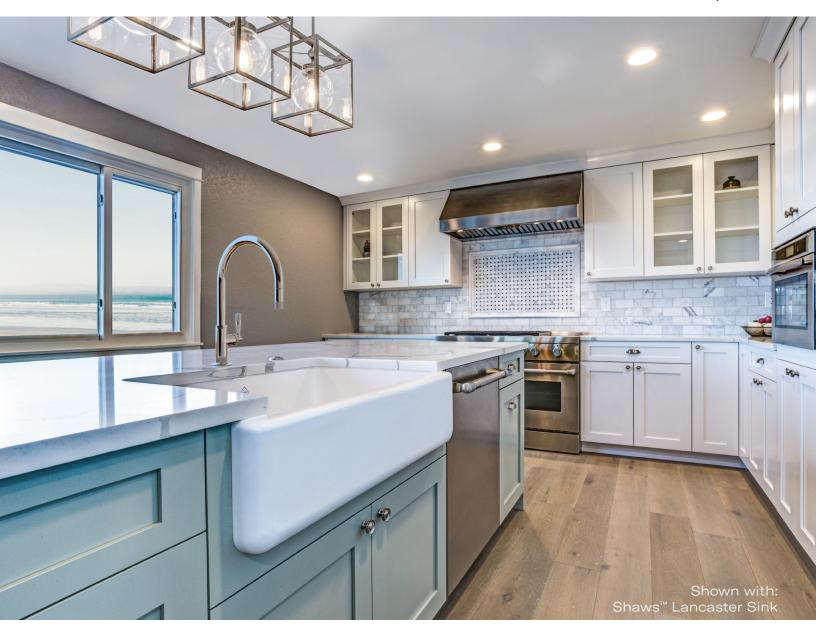

# GRACELINE® KITCHEN SERIES

Authentically crafted in U.S.A. 🚒

Renowned designer Michael Berman created his American Moderne collection exclusively for ROHL®. In an exciting contrast to other ROHL® collections emphasizing European style, this collection celebrates a glamorous age in American culture. American Moderne is a transitional style combining modern elements with those from the era when transatlantic ocean liners and transcontinental train travel were in their heyday, and Hollywood was in its prime. The Graceline® Series, reflects Berman's appreciation for streamlined design, featuring sleek lines and industrial details. Its name is inspired by the luxury ocean liners of the 20's and 30's, once considered the epitome of transatlantic travel. Graceline® – the perfect blend of glam with industrial marvel!