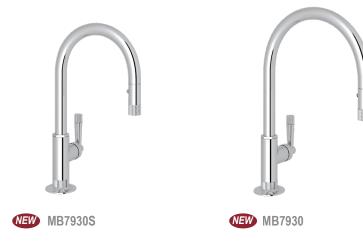

modern elements with those from the era when transatlantic ocean liners and transcontinental train travel were in their heyday, and Hollywood was in its prime. The Graceline® Series, reflects Berman's appreciation for streamlined design, featuring sleek lines and industrial details. Its name is inspired by the luxury ocean liners of the 20's and 30's, once considered the epitome of transatlantic travel. Graceline® – the perfect blend of glam with industrial marvel!

## Available Finishes



**Riobel** 

#### A DISTINCTIVE MEMBER OF THE HOUSE OF ROHL



victoria (+) albert<sup>®</sup> ROHL.

#### HOUSEOFROHL.COM

# GRACELINE® KITCHEN SERIES HIGHLIGHTS



Authentically crafted in U.S.A. Available in five finishes Transitional style

### Available Handle



BAR/FOOD PREP AND KITCHEN FAUCETS



## FILTRATION & OTHERS



MBKIT7917