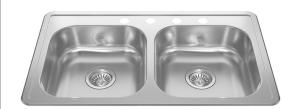

# DOUBLE BOWL 22 GAUGE TOPMOUNT/DROP IN

### MODEL: RDLA3319-6-4CBN (4 FAUCET HOLES)

Worry free 22 gauge steel from the industry leader in stainless

Sound dampening system that reduces excess noise from running water and disposal vibration

Resilient finish offers lasting durability

Topmount/Drop In installation is a favorite for quick kitchen upgrades due to ease of installation and versatility of placement