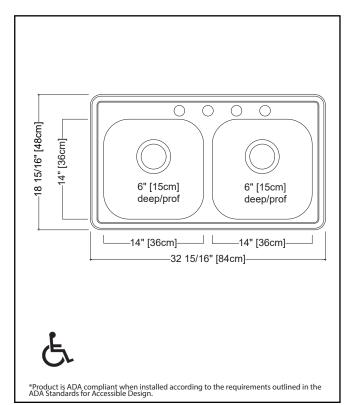

# **TECHNICAL FEATURES**

OVERALL SINK SIZE (OD) EQUAL BOWL SIZE (ID) MINIMUM CABINET SIZE MATERIAL CORNER RADIUS STAINLESS STEEL FINISH DRAIN HOLE LOCATION INSTALLATION TYPE SOUND COATING WEIGHT WARRANTY COUNTRY OF ORIGIN ADA COMPLIANT

22 Gauge 90 mm Satin Finish Rear Topmount/Drop In Sound Pads 13.0 lbs Limited Lifetime Vietnam Yes\*

18 5/16" FB x 32 15/16" LR

14" FB x 14" LR x 6" DP

36"