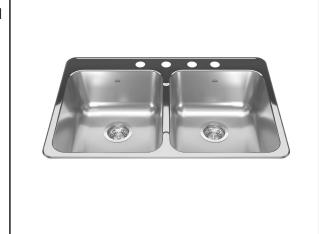

# **DOUBLE BOWL 20 GAUGE TOPMOUNT/DROP IN**

MODEL: RDL2031-3N (3 FAUCET HOLES)
MODEL: RDL2031-1N (1 FAUCET HOLE)

Resilient finish offers lasting durability

# **TECHNICAL FEATURES**

OVERALL SINK SIZE (OD) 20 1/2" FB x 31 1/4" LR EQUAL BOWL SIZES (ID) 16" FB x 14" LR x 7" DP

MINIMUM CABINET SIZE 33"

MATERIAL 20 Gauge

CORNER RADIUS 70 mm

STAINLESS STEEL FINISH Linear Finish Bowl with

Mirror Finished Rim

DRAIN HOLE LOCATION Rear

INSTALLATION TYPE Topmount/Drop In

SOUND COATING Sound pads WEIGHT 14.8lbs

WARRANTY Limited Lifetime

COUNTRY OF ORIGIN Canada