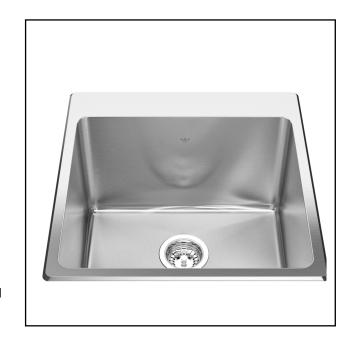

# **SINGLE BOWL 18 GAUGE DUALMOUNT**

MODEL: QSLF2020-12-3 (3 FAUCET HOLES)
MODEL: QSLF2020-12-1 (1 FAUCET HOLE)

- Sound dampening system that reduces excess noise from running water and disposal vibration
- Rear off-set drain maximizes the usable bottom surface of the bowl
- Resilient finish offers lasting durability
- 18 gauge high quality stainless steel with exceptional resistance to staining and corrosion