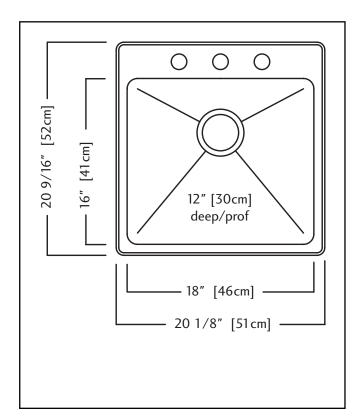

# **TECHNICAL FEATURES**

OVERALL SINK SIZE (OD) 20 9/16" FB x 20 1/8" LR BOWL SIZE (ID) 16" FB x 18" LR x 12" DP

MINIMUM CABINET SIZE 24"

MATERIAL 18 Gauge

MATERIAL 18 Gauge BOWL CORNER RADIUS 25 mm

STAINLESS STEEL FINISH Commercial Satin Finish
DRAIN HOLF LOCATION Rear