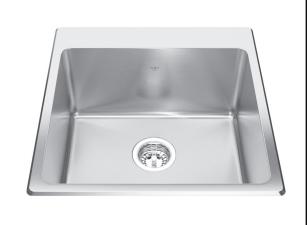

## **SINGLE BOWL 18 GAUGE DUALMOUNT**

MODEL: QSLF2020-10-3 (3 FAUCET HOLES) MODEL: QSLF2020-10-1 (1 FAUCET HOLE)

Sound dampening system that reduces excess noise from running water and disposal vibration

Rear off-set drain maximizes the usable bottom surface of the bowl

Resilient finish offers lasting durability

18 gauge high quality stainless steel with exceptional resistance to staining and corrosion