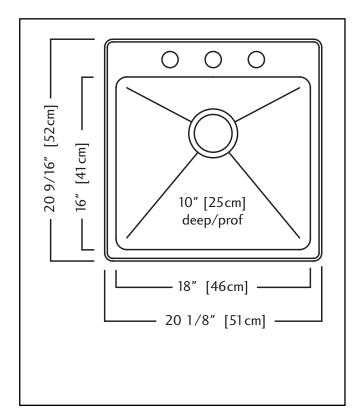

## **TECHNICAL FEATURES**

OVERALL SINK SIZE (OD) BOWL SIZE (ID) MINIMUM CABINET SIZE MATERIAL BOWL CORNER RADIUS STAINLESS STEEL FINISH DRAIN HOLE LOCATION INSTALLATION TYPE SOUND COATING

WEIGHT WARRANTY COUNTRY OF ORIGIN

**INCLUDED/OPTIONAL ACCESSORIES** 

STRAINER BASKET DRAINER BASKET ROLLER MAT 1135 - INCLUDED DBR10S RM55S

20 9/16" FB x 20 1/8" LR

16" FB x 18" LR x 10" DP

**Commercial Satin Finish** 

24″

18 Gauge

Dualmount

Sound Pads &

Undercoating 29.9lbs

Limited Lifetime

25 mm

Rear

China