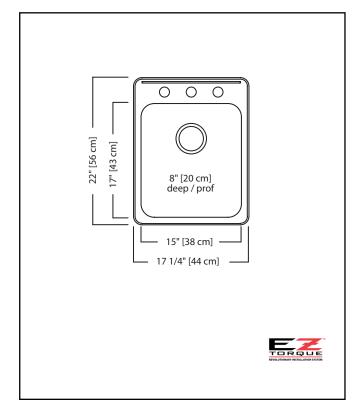

# **TECHNICAL FEATURES**

OVERALL SINK SIZE (OD) 22" FB x 17 1/4" LR BOWL SIZE (ID) 17" FB x 15" LR x 8" DP

MINIMUM CABINET SIZE 21"

MATERIAL 20 Gauge

CORNER RADIUS 50 mm

STAINLESS STEEL FINISH Satin Finish with

Mirror Finished Rim

DRAIN HOLE LOCATION Rear

INSTALLATION TYPE Topmount/Drop In SOUND COATING Undercoating

WEIGHT 9.3 lbs

WARRANTY Limited Lifetime

COUNTRY OF ORIGIN Canada