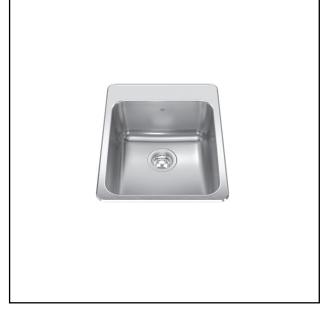

# SINGLE BOWL 20 GAUGE TOPMOUNT/DROP IN

MODEL: QSLA2217-8-3N (3 FAUCET HOLES)
MODEL: QSLA2217-8-1N (1 FAUCET HOLE)

Rear off-set drain maximizes the usable bottom surface of the bowl while also creating extra cabinet space beneath the sink

# **TECHNICAL FEATURES**

OVERALL SINK SIZE (OD) 22" FB x 17 1/4" LR BOWL SIZE (ID) 17" FB x 15" LR x 8" DP

MINIMUM CABINET SIZE 21"

MATERIAL 20 Gauge

CORNER RADIUS 50 mm

STAINLESS STEEL FINISH Satin Finish with

Mirror Finished Rim

DRAIN HOLE LOCATION Rear

INSTALLATION TYPE Topmount/Drop In SOUND COATING Undercoating

WEIGHT 9.3 lbs

WARRANTY Limited Lifetime

COUNTRY OF ORIGIN Canada