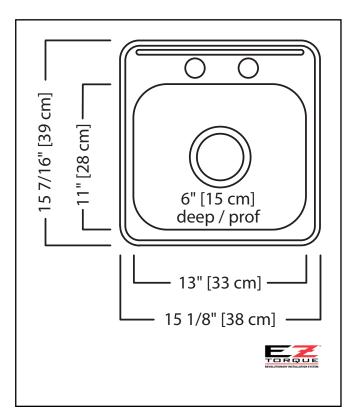

### **TECHNICAL FEATURES**

OVERALL SINK SIZE (OD) BOWL SIZE (ID)

MINIMUM CABINET SIZE

MATERIAL

BOWL CORNER RADIUS

STAINLESS STEEL FINISH

DRAIN HOLE LOCATION
INSTALLATION TYPE
SOUND COATING

WEIGHT

WARRANTY

COUNTRY OF ORIGIN

15 7/16" FB x 15 1/8" LR 11" FB x 13" LR x 6" DP

18"

20 Gauge 50 mm

Satin Finished Bowl with

Mirror Finished Rim

Center