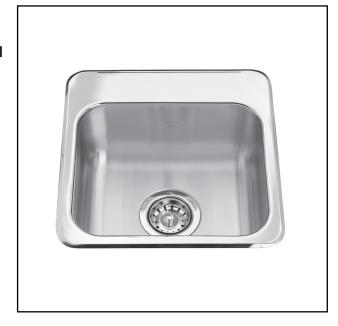

### SINGLE BOWL 20 GAUGE TOPMOUNT/DROP IN

MODEL: QSL1515-6-2N (2 FAUCET HOLES) MODEL: QSL1515-6-1N (1 FAUCET HOLE)

- EZ Torque hassle-free installation system that simplifies the installation process...just drop and drill
- Sound dampening system that reduces excess noise from running water and disposal vibration
- Resilient finish offers lasting durability
- Worry free 20 gauge steel from the industry leader in stainless