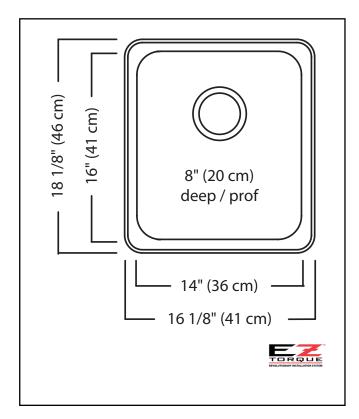

### **TECHNICAL FEATURES**

OVERALL SINK SIZE (OD) 18 1/8" FB x 16 1/8" LR BOWL SIZE (ID) 16" FB x 14" LR x 8" DP

MINIMUM CABINET SIZE 18"

MATERIAL 20 Gauge

CORNER RADIUS 50 mm

STAINLESS STEEL FINISH Satin Finish with

Mirror Finished Rim

DRAIN HOLE LOCATION Rear

INSTALLATION TYPE Topmount/Drop In SOUND COATING Undercoating

WEIGHT 8.2 lbs

WARRANTY Limited Lifetime

COUNTRY OF ORIGIN Canada