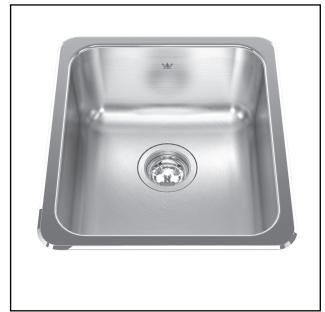

# SINGLE BOWL 20 GAUGE TOPMOUNT/DROP IN

**MODEL: QSA1816-8N** 

Rear off-set drain maximizes the usable bottom surface of the bowl while also creating extra cabinet space beneath the sink