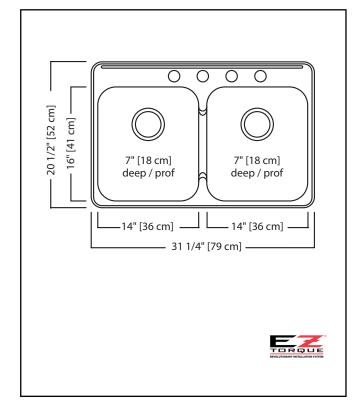

## **TECHNICAL FEATURES**

OVERALL SINK SIZE (OD) 20 1/2" FB x 31 1/4" LR EQUAL BOWL SIZE (ID) 16" FB x 14" LR x 7" DP

MINIMUM CABINET SIZE 33"

MATERIAL 20 Gauge CORNER RADIUS 50 mm

STAINLESS STEEL FINISH Satin Finish with

Mirror Finished Rim

DRAIN HOLE LOCATION Rear

INSTALLATION TYPE Topmount/Drop In SOUND COATING Undercoating

WEIGHT 15.9 lbs

WARRANTY Limited Lifetime

COUNTRY OF ORIGIN Canada