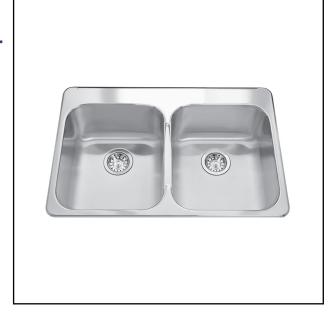

## **DOUBLE BOWL 20 GAUGE TOPMOUNT/DROP IN**

MODEL: QDL2031-7-4N (4 FAUCET HOLES) MODEL: QDL2031-7-3N (3 FAUCET HOLES) MODEL: QDL2031-7-1N (1 FAUCET HOLE)

Rear off-set drain maximizes the usable bottom surface of the bowl while also creating extra cabinet space beneath the sink

## **TECHNICAL FEATURES**

OVERALL SINK SIZE (OD) 20 1/2" FB x 31 1/4" LR EQUAL BOWL SIZE (ID) 16" FB x 14" LR x 7" DP

MINIMUM CABINET SIZE 33"

MATERIAL 20 Gauge CORNER RADIUS 50 mm

STAINLESS STEEL FINISH Satin Finish with