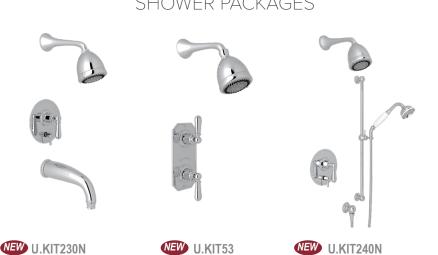

r lines after the ostentatious Victorian period. Elegance was the order of the day. The Perrin & Rowe® Edwardian™ Series perfectly exemplifies the classic movement with its timeless details and unmatched craftsmanship. Each faucet conveys a sense of refined taste and sophistication that complements any traditional setting.

#### A DISTINCTIVE MEMBER OF THE HOUSE OF ROHL







victoria⊕albert®

ROHL.

# EDWARDIAN™ BATH SERIES HIGHLIGHTS



Authentically crafted in Great Britain Available in six finishes Traditional style

#### **Available Handles**







Metal Lever (L)

Metal Lever (L)

Cross Handle (X)

# **FAUCETS**



U.3635

U.3706

U.3561/TO

**NEW** U.3670

U.3760

U.3720

U.3790/TO

## TUB FILLERS



## SHOWER TRIMS



U.1010



U.5565



U.5585/TO



U.8585

### SHOWER PACKAGES



### **ACCESSORIES**



U.6941

U.6960



U.6935



U.6923