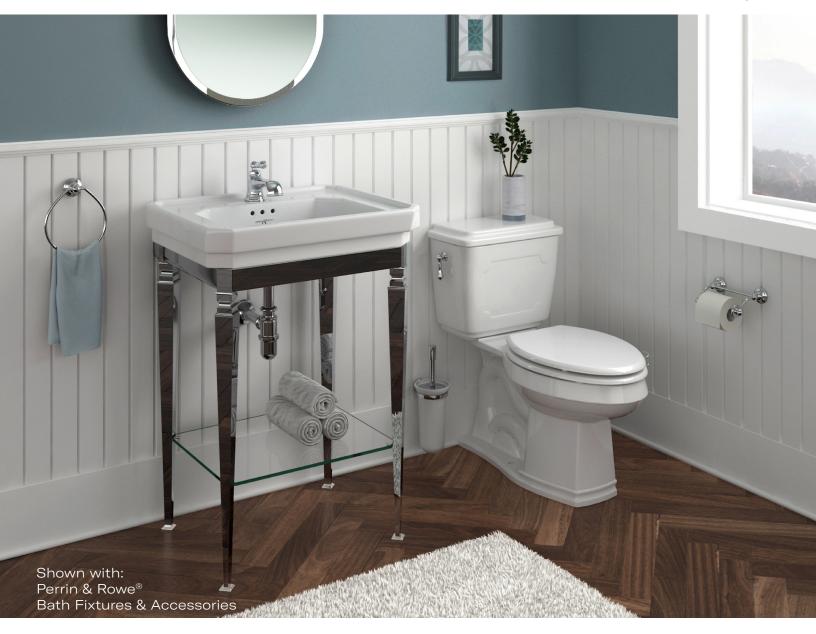

#### Available Finishes

APC Polished Chrome

EB English Bronze

PN Polished Nickel

EG English Gold

ULB Unlacquered Brass Special order only

The Edwardian Era of the early 20th century was characterized by a return to classic, simpler lines after the ostentatious Victorian period. Elegance was the order of the day. The Perrin & Rowe® Edwardian™ Series perfectly exemplifies the classic movement with its timeless details and unmatched craftsmanship. Each faucet conveys a sense of refined taste and sophistication that complements any traditional setting.

#### **Available Handles**

Metal Lever (L)

Metal Lever (L)

Cross Handle (X)

### **ACCESSORIES**

U.6941

U.6960

U.6935

U.6923