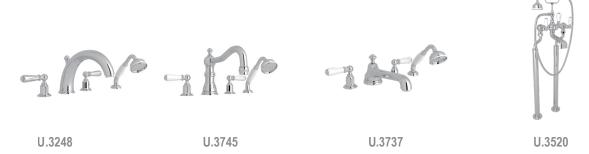

dian Era of the early 20th century was characterized by a return to classic, simpler lines after the ostentatious Victorian period. Elegance was the order of the day. The Perrin & Rowe® Edwardian™ Series perfectly exemplifies the classic movement with its timeless details and unmatched craftsmanship. Each faucet conveys a sense of refined taste and sophistication that complements any traditional setting.

#### A DISTINCTIVE MEMBER OF THE HOUSE OF ROHL







victoria⊕albert®

ROHL.

# EDWARDIAN™ BATH SERIES HIGHLIGHTS



Authentically crafted in Great Britain Available in six finishes Traditional style

#### **Available Handles**







Metal Lever (L)

Metal Lever (L)

Cross Handle (X)

# **FAUCETS**



U.3635

U.3706

U.3561/TO

**NEW** U.3670

U.3760

U.3720

U.3790/TO

## TUB FILLERS



## SHOWER TRIMS



U.1010



U.5565



U.5585/TO



U.8585

### SHOWER PACKAGES



### **ACCESSORIES**



U.6941

U.6960



U.6935



U.6923