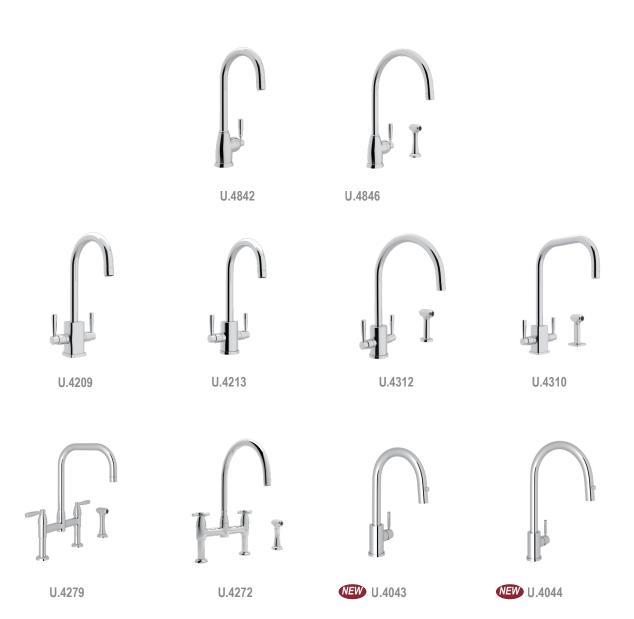

o be the center of London, Holborn, England is the inspiration for the Perrin & Rowe® Holborn Series. Once home to London's artistic and literary influences, today the area is an assemblage of architectural styles from Baroque and Tudor to modern hotels and office buildings. The Holborn™ Series is contemporary yet timeless, complementing traditional and modern décor, and every style in between. Made in Great Britain by craftsmen using time honored hand casting and polishing techniques.

### A DISTINCTIVE MEMBER OF THE HOUSE OF ROHL







victoria⊕albert®

ROHL.

# HOLBORN® KITCHEN SERIES HIGHLIGHTS



Authentically crafted in Great Britain Available in seven finishes Transitional style

#### **Available Handles**





Metal Lever (LS) Cross Handle (X)

## BAR/FOOD PREP & KITCHEN FAUCETS



### FILTRATION & OTHERS