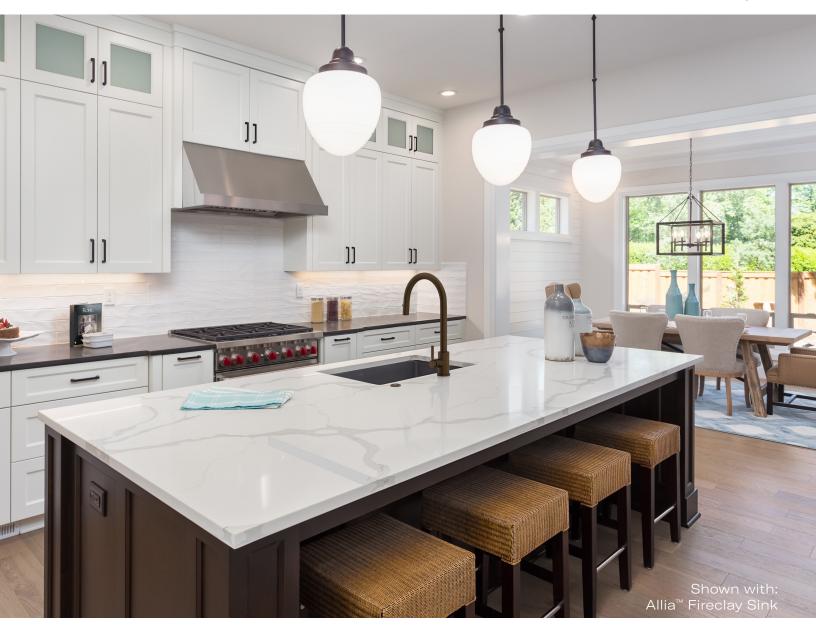

## HOLBORN® KITCHEN SERIES

Authentically Crafted in Great Britain

### Available Finishes

EB English Bronze

EG English Gold

ULB Unlacquered Brass Special order only

SEG Satin English Gold

Considered by many to be the center of London, Holborn, England is the inspiration for the Perrin & Rowe® Holborn Series. Once home to London's artistic and literary influences, today the area is an assemblage of architectural styles from Baroque and Tudor to modern hotels and office buildings. The Holborn™ Series is contemporary yet timeless, complementing traditional and modern décor, and every style in between. Made in Great Britain by craftsmen using time honored hand casting and polishing techniques.

# HOLBORN® KITCHEN SERIES HIGHLIGHTS

Authentically crafted in Great Britain Available in seven finishes Transitional style