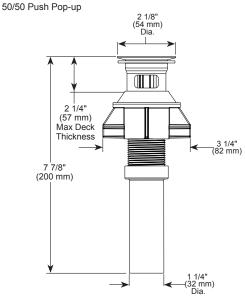

# **STANDARD SPECIFICATIONS:**

- Maximum 1.0 gpm @ 60 psi, 3.8 L/min @ 414 kPa.
- Widespread 6" (152mm)to 16" (406mm) centers.
- 1/4 turn handle stops
- 1/2"-14 NPSM adapters
- Ceramic cartridge
- Models have 50/50 push pop-up