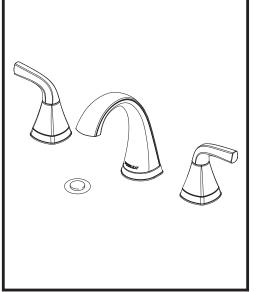

# **BATHROOM FAUCET:**

- Parkwood<sup>®</sup> Collection
- Two Handle Widespread, Deck Mount
- 3 Hole Sink Applications
- 6" To 16" Widespread