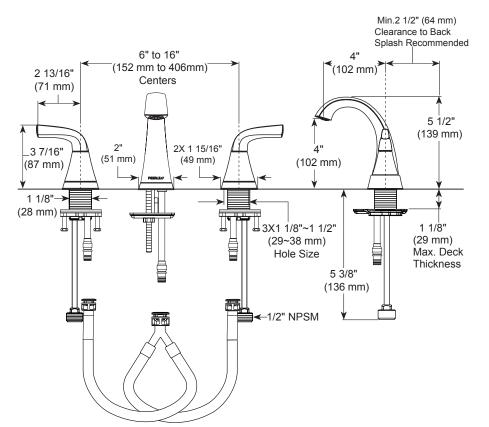

# **BATHROOM FAUCET:**

- Parkwood<sup>®</sup> Collection
- Two Handle Widespread, Deck Mount
- 3 Hole Sink Applications
- 6" To 16" Widespread

# **STANDARD SPECIFICATIONS:**

- Maximum 1.0 gpm @ 60 psi, 3.8 L/min @ 414 kPa.
- Widespread 6" (152mm)to 16" (406mm) centers.
- 1/4 turn handle stops
- 1/2"-14 NPSM adapters
- Ceramic cartridge
- Models have 50/50 push pop-up