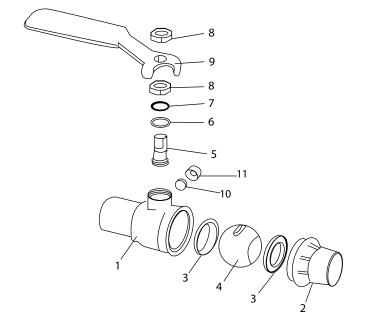

## NO-LEAD BALL VALVE WITH DRAIN

| ITEM NUMBERS | SIZE    |
|--------------|---------|
| 119-4-12-12  | 1/2 in. |
| 119-4-34-34  | 3/4 in. |
| 119-4-1-1    | 1 in.   |

| NO. | DESCRIPTION    | MATERIAL |
|-----|----------------|----------|
| 1   | Body           | Brass    |
| 2   | End connection | Brass    |
| 3   | Ball seal      | PTFE     |
| 4   | Ball           | Brass    |
| 5   | Stem           | Brass    |
| 6   | Upper seal     | PTFE     |
| 7   | Base ring      | Brass    |
| 8   | Nut            | Steel    |
| 9   | Handle         | Steel    |
| 10  | Сар            | Brass    |
| 11  | Seal           | Rubber   |