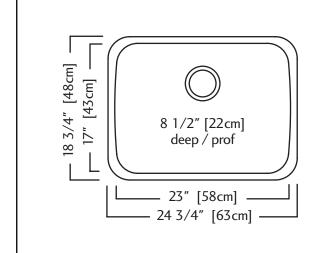

# **TECHNICAL FEATURES**

OVERALL SINK SIZE (OD) 18 3/4" FB x 24 3/4" LR BOWL SIZE (ID) 17" FB x 23" LR x 8 1/2"DP

MINIMUM CABINET SIZE 27"

MATERIAL 18 Gauge

CORNER RADIUS 70 mm

STAINLESS STEEL FINISH Linear Finish Bowl with