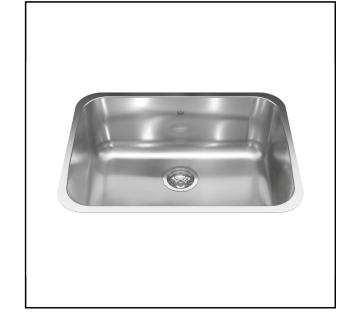

## **SINGLE BOWL 18 GAUGE UNDERMOUNT**

MODEL: NS1925U-9N

- Seamless profile brings sleek style to any kitchen
- Sound dampening system that reduces excess noise from running water and disposal vibration
- Gently sloping corners make cleaning a breeze
- Resilient finish offers lasting durability