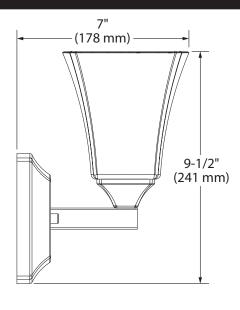

## **Dimensions:**

## **Product Information:**

Stock Numbers: YB5161CH - CHROME

YB5161BN – BRUSHED NICKEL YB5161ORB – OIL RUBBED BRONZE

Globe Service Kit: YB5169

Materials: Zinc, glass

Voltage: 120v

Bulb: 100w max (not included); medium base