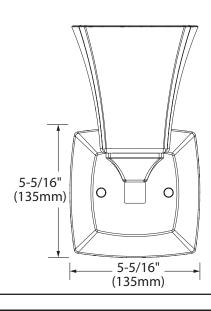

## **Dimensions:**

## **Product Information:**

Stock Numbers: YB5161CH - CHROME

YB5161BN – BRUSHED NICKEL YB5161ORB – OIL RUBBED BRONZE

Globe Service Kit: YB5169

Materials: Zinc, glass

Voltage: 120v

Bulb: 100w max (not included); medium base