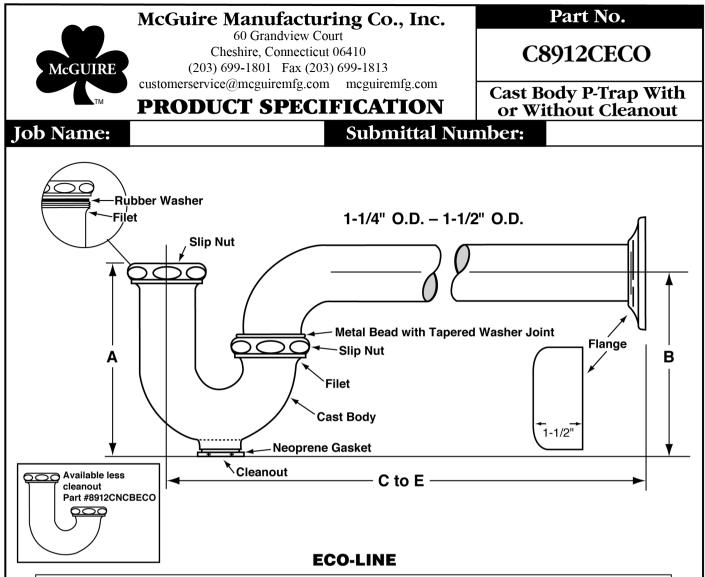

| ROUGHING MEASUREMENTS |                 |        |    |    |          |         |          |
|-----------------------|-----------------|--------|----|----|----------|---------|----------|
| MODEL NO.             | TRAP DIMENSIONS |        |    | _  | <b>.</b> |         |          |
|                       | INLET           | OUTLET | A  | В  | C to E   | FLANGE  | SLIP NUT |
| C8912CECO             | 1-1/2", 1-1/4"  | 1-1/2" | 5" | 5″ | 10-1/2"  | Shallow | Zinc     |

## Specifications:

Chrome plated P-Trap shall be cast brass body, with or without cleanout, with 17 gauge seamless tubular wall bend and flange.

ASME A112.18.2/CSA B125.2

This product can expose you to chemicals including lead, which is known to the State of California to cause cancer, and birth defects or other reproductive harm. For more information go to www.P65Warnings.ca.gov.