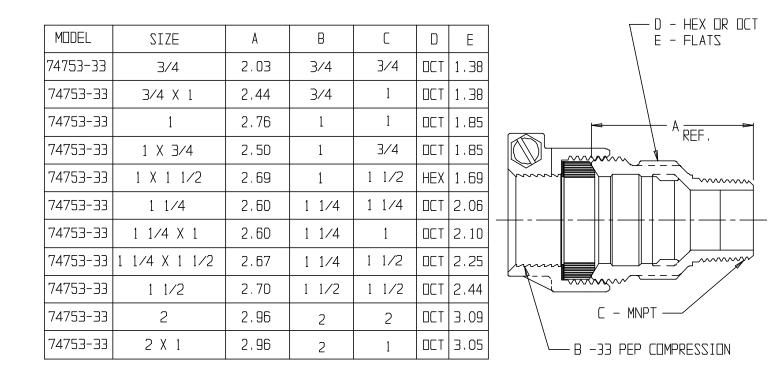

## NL Service Fitting – 74753-33

-33 PEP Compression x MNPT

## SUBMITTAL INFORMATION

- Manufactured in compliance with ANSI/AWWA C800 (latest revision)
- Brass components in contact with potable water conform to ASTM B584, UNS C89833 (latest revision) and identified with "NL"
- Certified to NSF/ANSI 61 and NSF/ANSI 372
- Brass components not in contact with potable water conform to ASTM B62 and ASTM B584, UNS C83600 -85-5-5-5 (latest revision)
- Large wrench flats provided for proper installation
- Insert stiffeners required on all flexible plastic connections