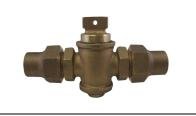

## NL Plug Style Curb Stop – 74723

## SUBMITTAL INFORMATION

5.00

7.69

3.22

2

• Manufactured in compliance with ANSI/AWWA C800 (latest revision)

74723

2

• Brass components in contact with potable water conform to ASTM B584, UNS C89833 (latest revision) and identified with "NL"

10.00

- Certified to NSF/ANSI 61 and NSF/ANSI 372
- Brass components not in contact with potable water conform to ASTM B62 and ASTM B584, UNS C83600 -85-5-5-5 (latest revision)
- Large wrench flats provided for proper installation
- <sup>1</sup>/<sub>2</sub>" 1" rated for 100 PSIG water pressure
- 1 <sup>1</sup>/<sub>4</sub>" 2" rated for 80 PSIG water pressure