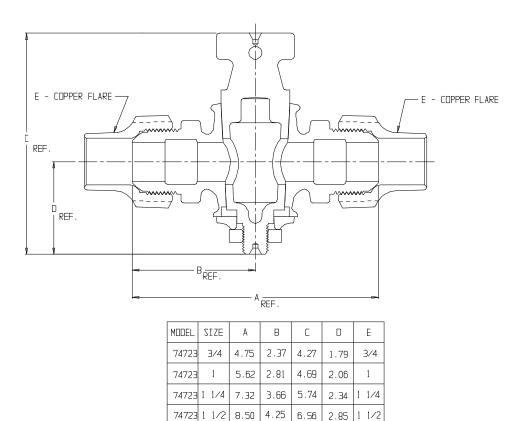

## SUBMITTAL INFORMATION

5.00

7.69

3.22

2

• Manufactured in compliance with ANSI/AWWA C800 (latest revision)

74723

2

• Brass components in contact with potable water conform to ASTM B584, UNS C89833 (latest revision) and identified with "NL"

10.00

- Certified to NSF/ANSI 61 and NSF/ANSI 372
- Brass components not in contact with potable water conform to ASTM B62 and ASTM B584, UNS C83600 -85-5-5-5 (latest revision)
- Large wrench flats provided for proper installation
- <sup>1</sup>/<sub>2</sub>" 1" rated for 100 PSIG water pressure
- 1 <sup>1</sup>/<sub>4</sub>" 2" rated for 80 PSIG water pressure