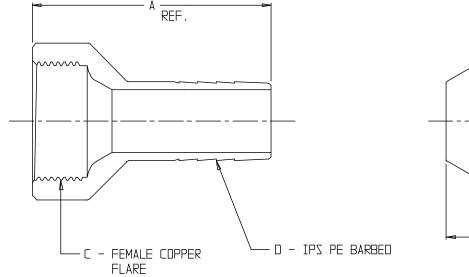

## NL Service Fitting – 74660

Female Copper Flare x IPS PE Barbed

| MODEL | SIZE | А    | В    | С   | D   |
|-------|------|------|------|-----|-----|
| 74660 | 3/4  | 3.25 | 1.50 | 3⁄4 | 3/4 |
| 74660 | 1    | 3,25 | 1.85 | 1   | 1   |
| 74660 | 2    | 4.00 | 3,56 | 2   | 2   |