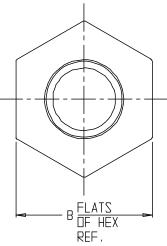

## NL Service Fitting – 74660

Female Copper Flare x IPS PE Barbed

| MODEL | SIZE | А    | В    | С   | D   |
|-------|------|------|------|-----|-----|
| 74660 | 3/4  | 3.25 | 1.50 | 3⁄4 | 3/4 |
| 74660 | 1    | 3,25 | 1.85 | 1   | 1   |
| 74660 | 2    | 4.00 | 3,56 | 2   | 2   |