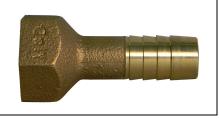

## NL Service Fitting – 74660

Female Copper Flare x IPS PE Barbed

| MODEL | SIZE | А    | В    | С   | D   |
|-------|------|------|------|-----|-----|
| 74660 | 3/4  | 3.25 | 1.50 | 3⁄4 | 3/4 |
| 74660 | 1    | 3,25 | 1.85 | 1   | 1   |
| 74660 | 2    | 4.00 | 3,56 | 2   | 2   |