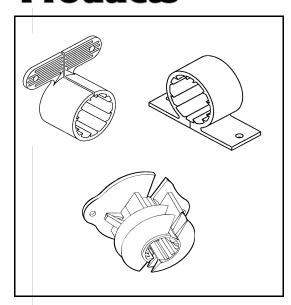

#### **DESIGN FEATURES**

- □ Secures copper, CPVC and PEX piping to both wood and metal framework.
- Use in both residential and commercial construction.
- ☐ Beige in color.
- ☐ Insulating Suspension high-ear design allows installation in hard-to-reach areas.
- Pipe Insulator for Wood and Metal Studs exterior fins securely fasten insulator to both wood and metal studs. Ideal for potable and hydronic water systems.

# FLEXI-FIN® SYSTEM Specification Sheet

| PART NO.     | DESCRIPTION   | MSTR CTN QTY/LBS |
|--------------|---------------|------------------|
| PIPE CLAMP   |               |                  |
| P-2031       | FF PC 1/2"    | 1000/13          |
| P-2032       | FF PC 3/4"    | 1000/14          |
| P-2033       | FF PC 1"      | 250/08           |
| P-2025       | FF PC 1-1/4"  | 800/29           |
| P-2027       | FF PC 1-1/2"  | 600/26           |
| P-2029       | FF PC 2"      | 300/21           |
| INSULATING S | SUSPENSION    |                  |
| P-2062       | FF ICS 1/2"   | 1000/17          |
| P-2063       | FF ICS 3/4"   | 1000/15          |
| P-2064       | FF ICS 1"     | 250/08           |
| P-2056       | FF ICS 1-1/4" | 800/27           |
| P-2058       | FF ICS 1-1/2" | 600/25           |

FF ICS 2"

FF PI 1/2"

FF PI 3/4"

FF PI 1"

PIPE INSULATOR FOR WOOD AND METAL STUDS

P-2060

P-2086

P-2087