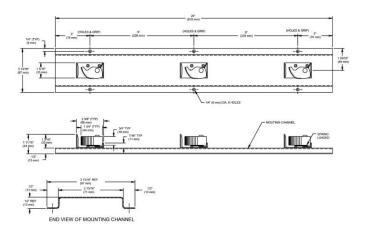

## **PRODUCT SPECIFICATIONS**

Elkay Mop Holder 3 Station Wall Mount. Overall dimensions are 24" x 1-11/16" x 3-13/16". Made of Stainless Steel.

| Material:        | Stainless Steel           |
|------------------|---------------------------|
| Dimensions:      | 24" x 1-11/16" x 3-13/16" |
| Shipping Weight: | 2 lbs.                    |
|                  |                           |