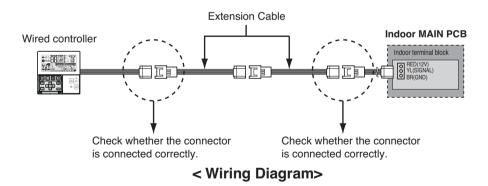

# INSTALLATION MANUAL

Please read this installation manual completely before installing the product. Installation work must be performed in accordance with the national wiring standards by authorized personnel only. Please retain this installation manual for future reference after reading it thoroughly.

Extension Cable Assembly PZCWRC1



P/NO: 3828A20494X

www.lg.com

## TABLE OF CONTENTS

| ■ Part Description      | 3 |
|-------------------------|---|
| ■ Installation Guide    | 3 |
| ■ Wiring diagram to use | 3 |

#### **Part Description**

This Accessory is used to help Wired Remote group control





Extension Cable Assembly : 2EA



2 Length : 10m

### **Installation Guide**

#### Wiring diagram to use