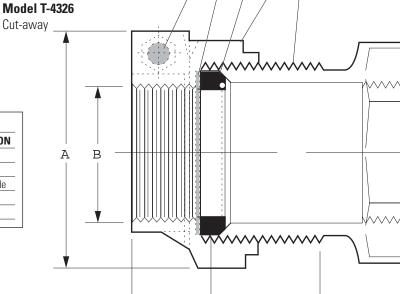

## Model T-4326

Manufactured to A.W.W.A.

Specification c 800

Designed for use as an underground water service fitting.

Working Pressure, Non Shock (PSI)

Cold working pressure (CWP): 100

Cold water only

Pictured
Model T-4326

(4)

(5)

3)

2)

| DIMENSIONS |      |      |      |      |  |
|------------|------|------|------|------|--|
| Size       | Α    | В    | C    | D    |  |
| 3/4"       | 2.25 | 1.10 | 0.44 | 2.50 |  |
| 3/4 x 1"   | 2.25 | 1.10 | 0.44 | 2.50 |  |

D

| MATERIAL SPECIFICATION |                    |                     |                 |  |  |  |
|------------------------|--------------------|---------------------|-----------------|--|--|--|
|                        | PART               | MATERIAL            | SPECIFICATION   |  |  |  |
| 1                      | Split clamp screw  | 304 Stainless steel | AISI grade 304  |  |  |  |
| 2                      | Anti-friction ring | Nylon               | Resin           |  |  |  |
| 3                      | Gasket             | Buna-n              | Comercial grade |  |  |  |
| 4                      | Pack joint nut     | Bronze              | (ASTM B62)      |  |  |  |
| 5                      | Body               | Bronze              | (ASTM B62)      |  |  |  |