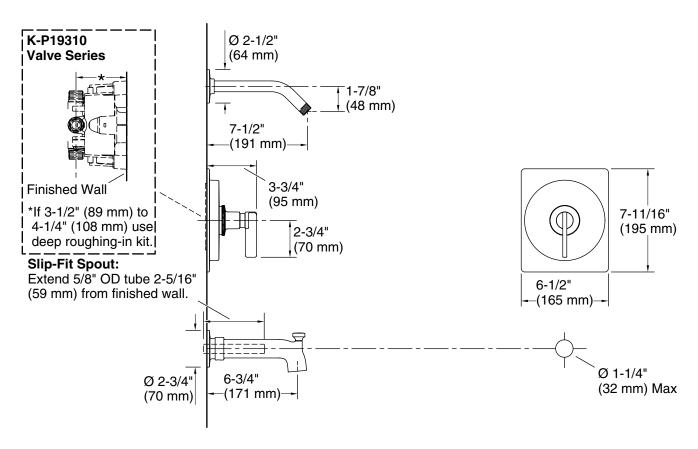

#### **Features**

- Designed in collaboration with Studio McGee
- A single handle controls both on/off activation and temperature setting
- 6-3/4" (171 mm) diverter bath spout with slip-fit connection
- Includes shower arm and flange
- Coordinates with other products in the Castia collection
- Requires valve (sold separately)

# **Required Products/Accessories**

K-8304 Series Rite-Temp® Valve & Cartridge Kits or

K-8300 Series Rite-Temp® Valve Body Rough-ins K-8305 Series Rite-Temp® Cartridges

### **Technical Information**

All product dimensions are nominal.

Drain included: No

Spout:

Spout reach: 6-3/4" (171 mm)