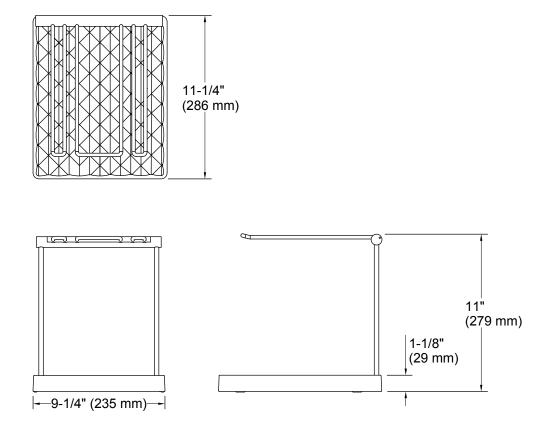

# **KOHLER**<sub>®</sub>

#### Features

- Accommodates six standard-size wine glasses or four oversized wine glasses, up to 10 inches tall.
- Pillow pattern design promotes airflow for stemless glasses resting on base.
- Folds away for easy storage.
- Use in cabinet to organize stemware.



Codes/Standards None Applicable

KOHLER<sup>®</sup> One-Year Limited Warranty See website for detailed warranty information.

See website for detailed warranty informatio

### Available Colors/Finishes

Color tiles intended for reference only.

Color Code Description

CHR Charcoal



## Wine Glass Drying Rack K-8628





#### **Technical Information**

All product dimensions are nominal.