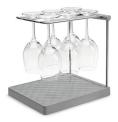

#### Features

- Accommodates six standard-size wine glasses or four oversized wine glasses, up to 10 inches tall.
- Pillow pattern design promotes airflow for stemless glasses resting on base.
- Folds away for easy storage.
- Use in cabinet to organize stemware.

## Wine Glass Drying Rack K-8628