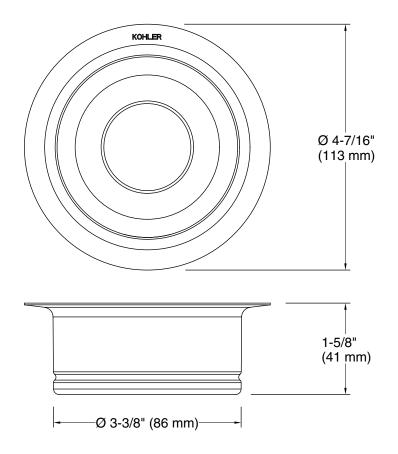

Disposal Flange with Stopper K-11352

# Disposal Flange with Stopper K-11352

### **Technical Information**

All product dimensions are nominal. Material: Metal