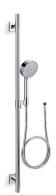

### Awaken® G110 Premium Slidebar Kit K-99898-G

#### **Features**

- The Awaken handshower features a contemporary design.
- Three spray functions and ADA-compliant nonpositive shutoff.
- Thumb tab allows for a smooth transition between sprays.
- MasterClean<sup>™</sup> sprayface features an easy-to-clean surface that withstands mineral buildup.
- 36" (914 mm) metal slidebar.

#### Material

- KOHLER finishes resist corrosion and tarnishing.
- Premium metal constructed slidebar and shower hose.

#### Installation

Adjustable mounting brackets provide flexibility on wall-mount installations.

### **Included Components**

Additional Components:

60-inch MasterShower® metal hose