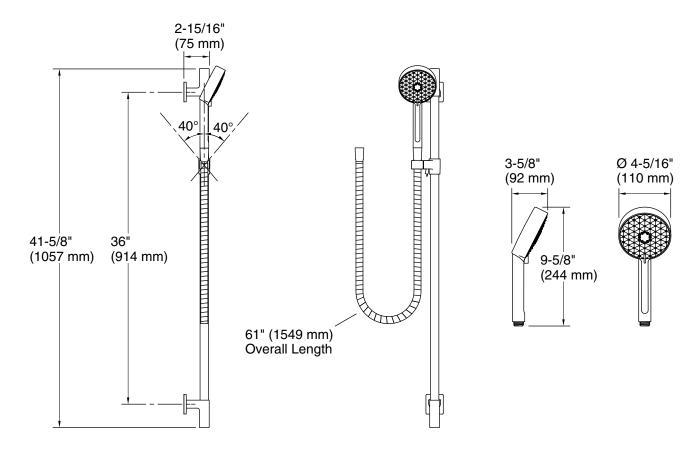

#### **Technical Information**

All product dimensions are nominal.

#### Handshower:

Rated maximum flow:

1.75 gal/min (6.6 l/min)

Mount the slidebar to stud framing or install backing support. For tile or other solid finish surfaces: Predrill mounting holes through surface material only; do not drill into the stud. For drywall surface: No predrill is required. ADA, OBC compliant when installed to the specific requirements of these regulations.