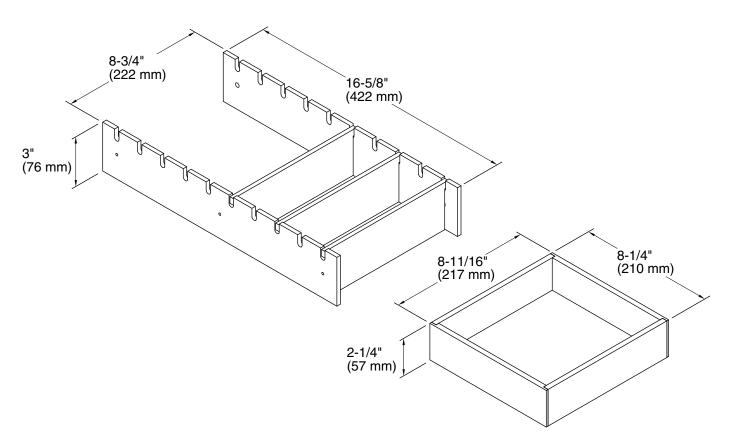

# Drawer divider package for KOHLER Tailored® vanities K-99684

## **Technical Information**

All product dimensions are nominal. Material: Wood