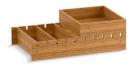

# Drawer divider package for KOHLER Tailored<sup>®</sup> vanities K-99684

#### Features

- For use with Jacquard<sup>®</sup>, Damask<sup>®</sup>, Poplin<sup>®</sup>, Marabou<sup>®</sup>, and Jute<sup>®</sup> vanities.
- Compartmentalizes vanity drawer to maximize storage space and organize items.
- Four storage compartments.
- Sliding top tray for two-level storage.
- Bamboo construction.