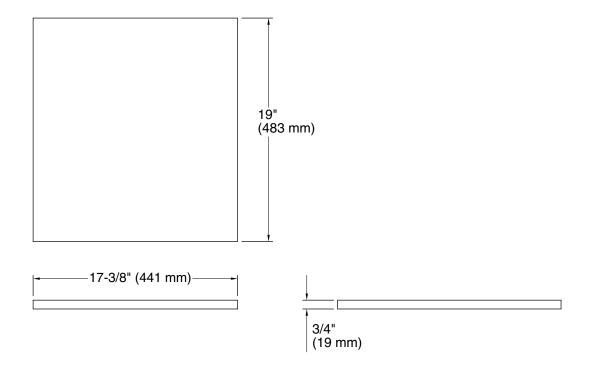

## **Technical Information**

All product dimensions are nominal. Material: Wood, Veneers