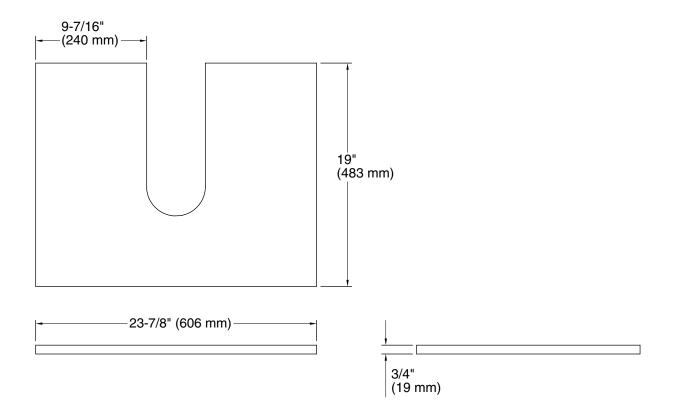

## **Technical Information**

All product dimensions are nominal. Material: Wood, Veneers