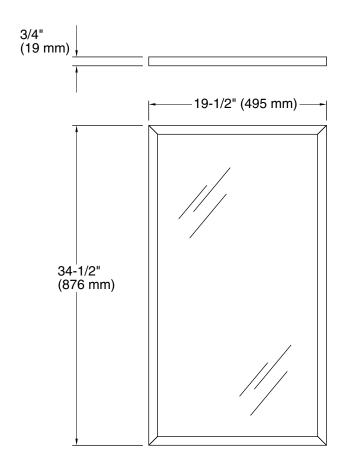

# Jacquard® Framed Mirror K-99664

#### **Features**

- Coordinates with Jacquard vanities for a matched ensemble.
- Wood frame with catalyzed conversion varnish provides a durable moisture-resistant finish.
- Includes hardware for wall-mount installation.

#### Material

- Glass.
- Solid woods and veneers.

#### **Recommended Products/Accessories**

K-23723 Faucet cleaner



## Codes/Standards

EPA TSCA Title VI CARB P2

# **KOHLER® One-Year Limited Warranty**

See website for detailed warranty information.

### **Available Colors/Finishes**

Color tiles intended for reference only.

| Color | Code | Description |
|-------|------|-------------|
|       | 1WA  | Linen White |
| 1     | 1WH  | Woolen Oak  |
|       | 1WC  | Felt Grey   |







# **Technical Information**

All product dimensions are nominal.