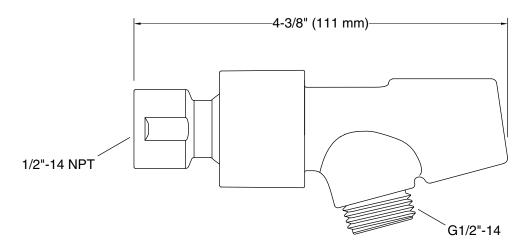

## **Technical Information**

All product dimensions are nominal.

Material: Metal