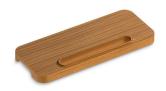

# Choreograph® Teak Barre Shelf K-97629

#### **Features**

- For use with KOHLER Choreograph shower barres.
- Made of natural teak wood.
- Easy snap-on installation.