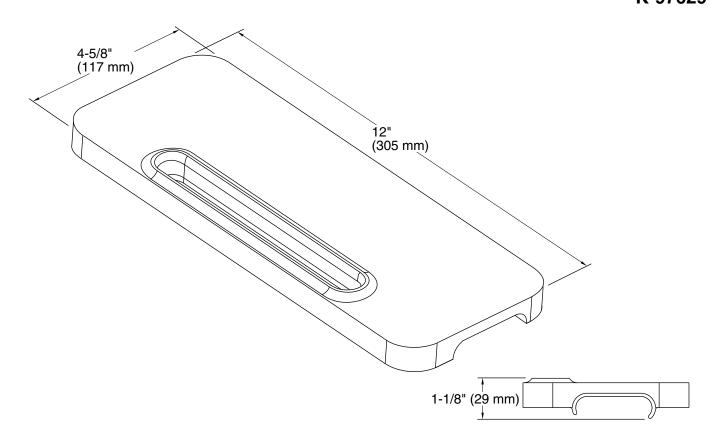

# **Technical Information**

All product dimensions are nominal.

Material: Wood