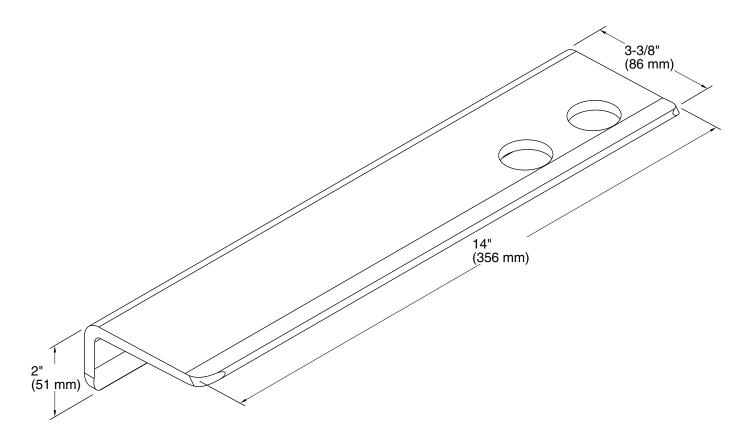

### Choreograph® 14" Floating Shelf K-97622

## **Choreograph®**

14" Floating Shelf K-97622

### **Technical Information**

All product dimensions are nominal.

Installation Type: Wall-mount

Material: Anodized Aluminum