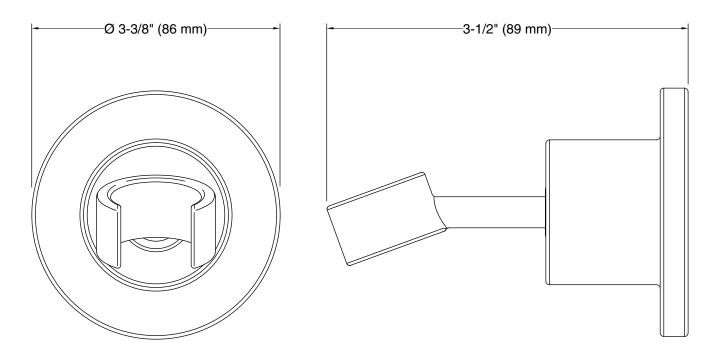

## **Technical Information**

All product dimensions are nominal. Material: Brass