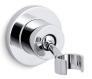

## Features

- Bracket pivots and rotates to position handshower at desired angle.
- Coordinates with Purist<sup>®</sup> and Stillness<sup>®</sup> faucets and accessories.

## Installation

Wall-mount.